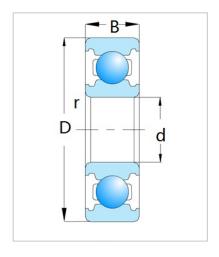

## Deep Groove Ball Bearing

6000 Series-6014

| Designação de                        | 6014  |
|--------------------------------------|-------|
| Rolamento                            |       |
| Dimensão [mm[]                       |       |
| d                                    | 70    |
| D                                    | 110   |
| В                                    | 20    |
| rs min                               | 1.1   |
| Classificações básicas de carga (kN) |       |
| Cr                                   | 38    |
| Cor                                  | 31    |
| Avaliações de velocidade (rpm)       |       |
| Graxa                                | 6100  |
| Óleo                                 | 7100  |
| Peso                                 |       |
| (Kg)                                 | 0.604 |